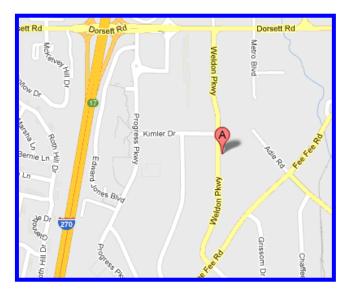

## **MEETING LOCATION**

## **Mechanical Supply Company**

96 Weldon Parkway Maryland Heights, MO 63043 (314) 567-5550

(if you received this notice via email, click on the map for directions)

Fellowship, networking and drinks afterwards for anyone wanting to join in. Bring your comments and planning for future meetings. The Location will be announced at the meeting.